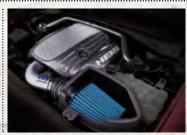

#### R/T SCAT PACK /////

The name nods to the past while the performance delivers modern muscle. Challenger and Charger R/T Scat Pack models get their power from the famed 392 HEMI® V8 engine. The 485 horsepower and 475 lb-ft of torque are backed by 4-piston Brembo® brakes, 3-Mode Electronic Stability Control (ESC)<sup>[1]\*</sup> with Full-Off Mode, high-performance suspension with Bilstein® shocks and 20x9-inch aluminum wheels. Both Challenger and Charger R/T Scat Pack offer available cold-air induction, while Challenger offers an available fullfloating, open-element Shaker hood scoop, included with optional Shaker package.