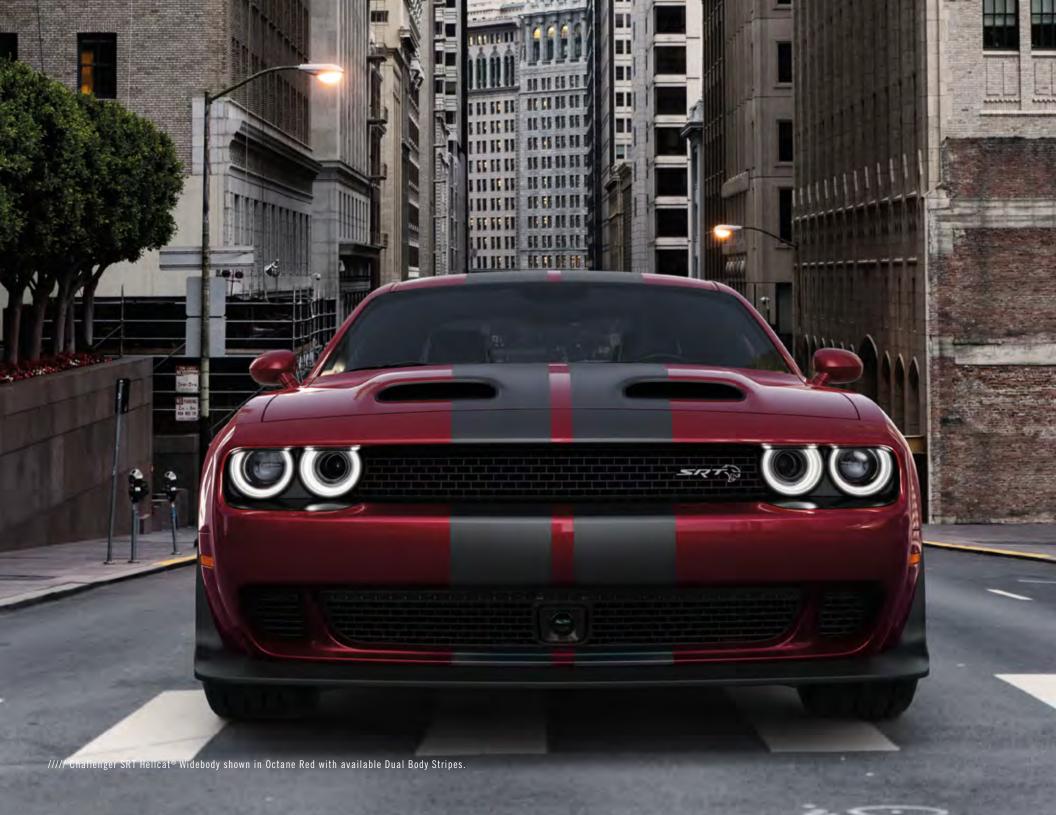

# DON'T BLOW SMOKE. MAKE IT.

//// Challenger SRT Hellcat<sup>®</sup> shown in F8 Green with available Dual Body Stripes, and Challenger SRT Hellcat shown in B5 Blue. Professional driver. Closed course.