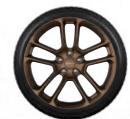

20x9.5-inch Low-Gloss Black Lightweight Forged Aluminum (WH3) - Included with Performance Plus on **R/T and Dynamics** Package on R/T Scat Pack on Charger; Optional on SRT Hellcat<sup>®</sup> on Challenger and Charger.