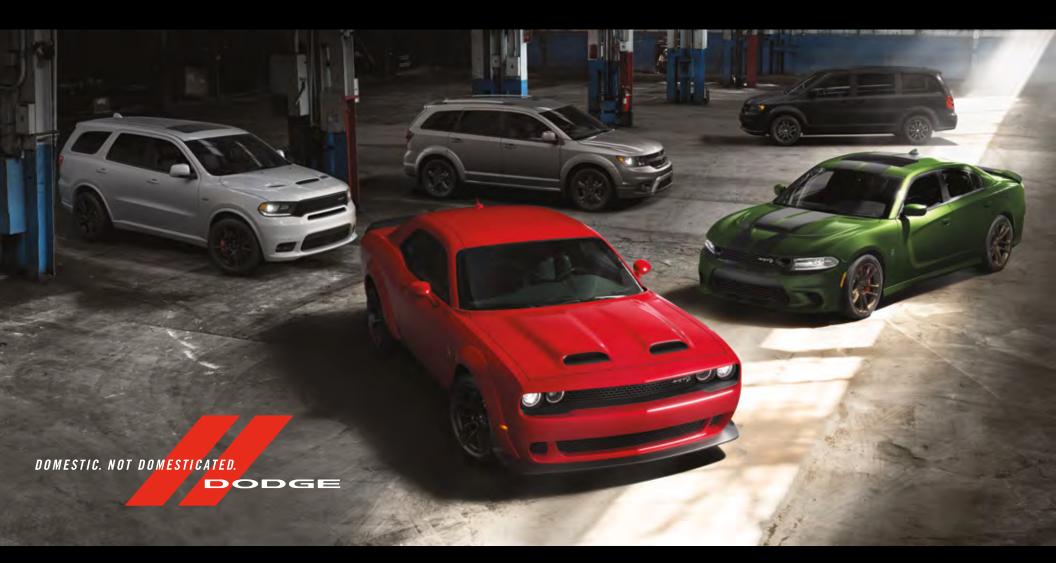

//// Durango SRT® shown in White Knuckle, Journey Crossroad shown in Billet, Grand Caravan SXT shown in Granite, Challenger SRT Hellcat® shown in TorRed and Charger SRT Hellcat shown in F8 Green (all models shown with optional features and packages).