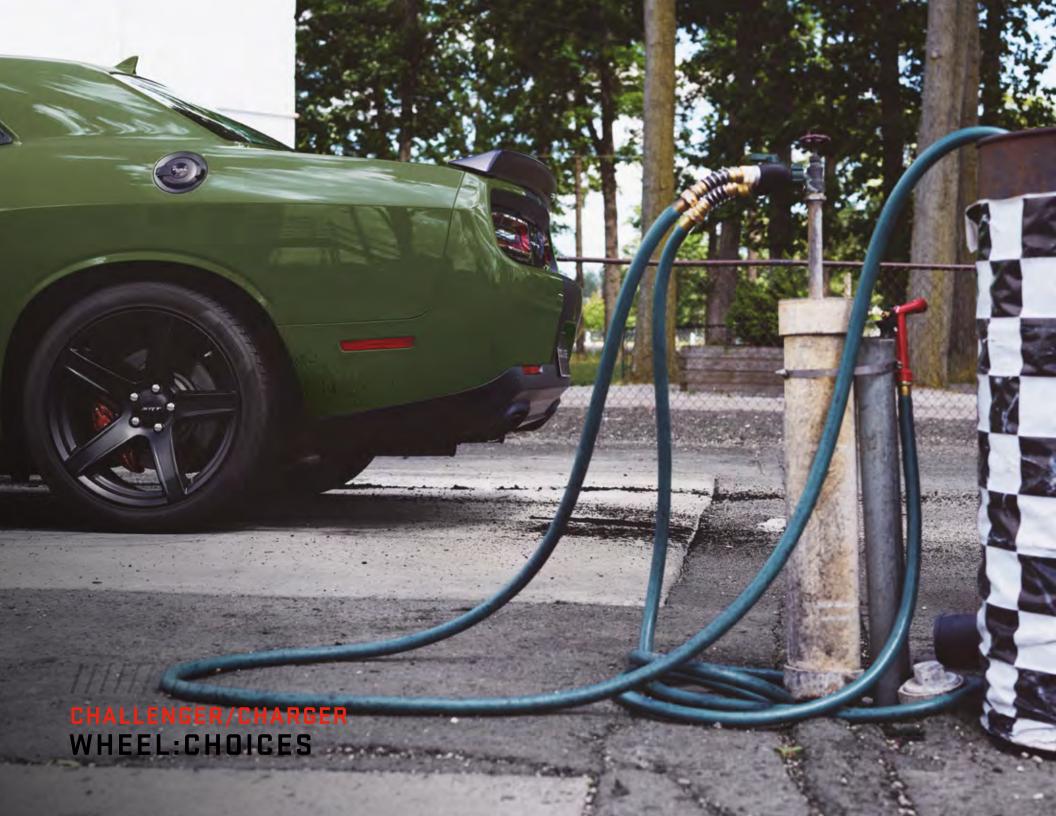

# DON'T BLOW SMOKE. MAKE IT.

//// Challenger SRT Hellcat<sup>®</sup> shown in F8 Green with available Dual Body Stripes, and Challenger SRT Hellcat shown in B5 Blue. Professional driver. Closed course.