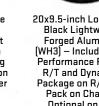

20x9.5-inch Low-Gloss Black Lightweight Forged Aluminum (WH3) - Included with Performance Plus on **R/T and Dynamics** Package on R/T Scat Pack on Charger; Optional on SRT Hellcat<sup>®</sup> on Challenger and Charger.