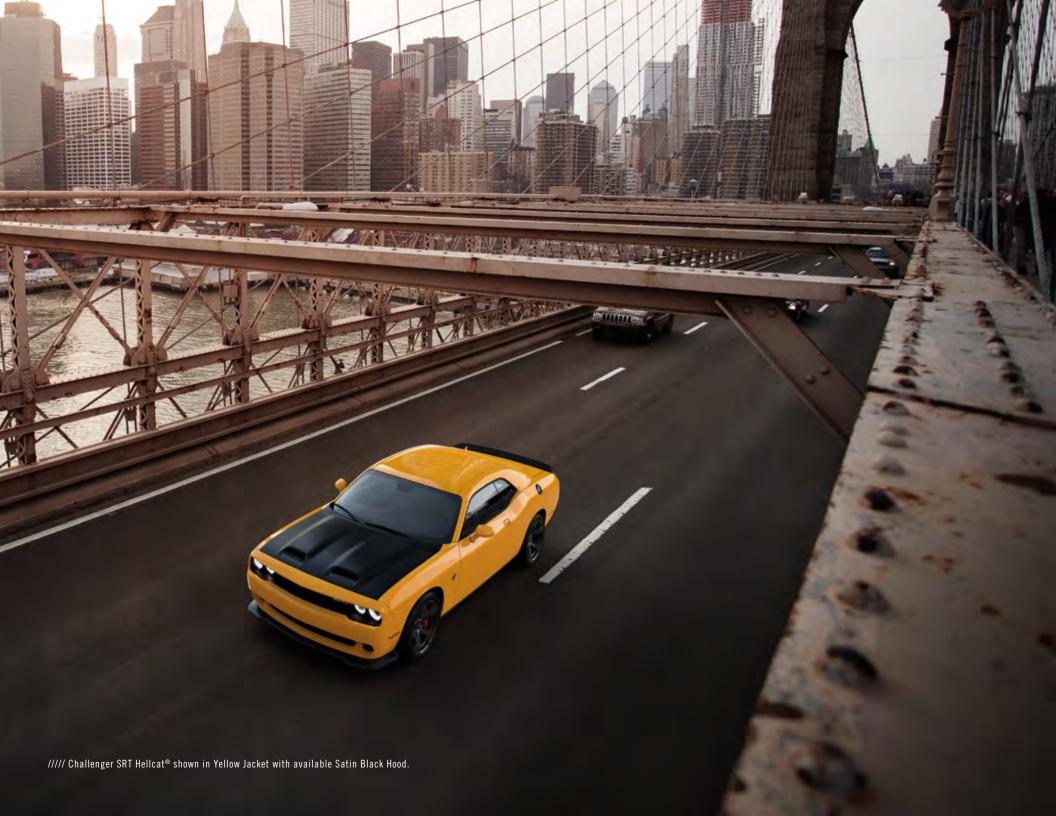

//// Durango SRT® shown in White Knuckle, Journey Crossroad shown in Billet, Grand Caravan SXT shown in Granite, Challenger SRT Hellcat® shown in TorRed and Charger SRT Hellcat shown in F8 Green (all models shown with optional features and packages).