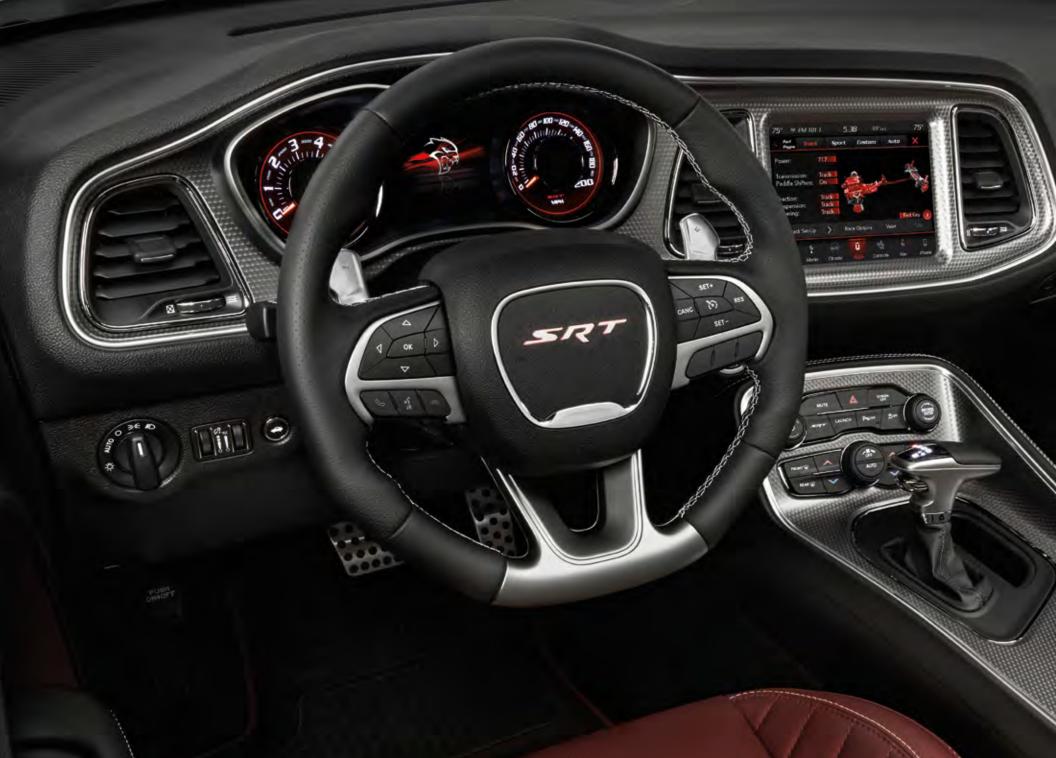

5127

Both Challenger SRT Hellcat and Charger SRT Hellcat (717/707 horsepower, 656/650 lb-ft of torque) run a staggering quarter-mile time and are arguably two of the most coveted performance vehicles on the road. These powerhouses use upgraded components that can withstand the brutal performance they are capable of unleashing. The SRT® tuned Bilstein® three-mode Adaptive Damping Suspension system on both models provides driver-selectable settings to include: Street (Auto) Mode = sporty but compliant ride; Sport Mode = firm, maximum handling; Track Mode = firm, maximum handling plus performance shifting and a gear-holding feature to suit any driver's needs. The SRT Drive Modes, which are accessed via the 8.4-inch Uconnect® touchscreen, offer selectable settings for Street (Auto), Sport and Track. There is also a custom setting that allows drivers the ability to tailor their experience by individually adjusting horsepower, transmission shift speeds, steering effort, paddle shifters, traction and suspension preferences. The standard SRT Performance Pages bring critical vehicle performance data to the driver's fingertips, while race options give the driver the ability to access Launch Control, Shift Light and Line Lock, which is new for 2019.

Inside these vehicles, race-inspired seats feature a Scat Pack Bee logo embroidered on either a standard high-performance premium cloth or available Nappa leather trim with Alcantara<sup>®</sup> suede inserts. Every R/T Scat Pack model includes Dodge SRT<sup>®</sup> Performance Pages that feature everything from Launch Control to a g-force meter to drag-race timers. This real-time data can also be accessed on either the standard 7-inch reconfigurable digital display housed between the gauges or the standard 8.4-inch Uconnect<sup>®</sup> touchscreen. SRT Drive modes offer the ability to customize steering feel, transmission shift points, throttle response, ESC<sup>(1)</sup> tuning and suspension firmness (if equipped with Adaptive Damping Suspension).