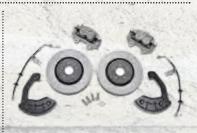

**BRAKES** Standard 4-wheel antilock disc brakes provide solid stopping power. Available Brembo<sup>®</sup> performance brakes feature vented rotors that provide superior braking performance when paired with wind-tunnel-designed brake ducts.

#### WHAT A BODY

Because everyone loves options, SRT Hellcat Redeye offers a Widebody Package. And because in families you don't divide the love, you multiply it, siblings Challenger SRT Hellcat and R/T Scat Pack also have widebody available. Wider fender flares add 3.5 inches to the overall width of the vehicle resulting in a more muscular, planted stance. Widebody Packages include split five-spoke, 20x11-inch "Devil's Rim" forged aluminum wheels riding on sticky 305/35ZR20 Pirelli<sup>®</sup> P-Zero tires for improved performance and a more menacing look. Widebody on R/T Scat Pack also includes six-piston Brembo<sup>®</sup> front brakes and an Adaptive Damping Suspension.