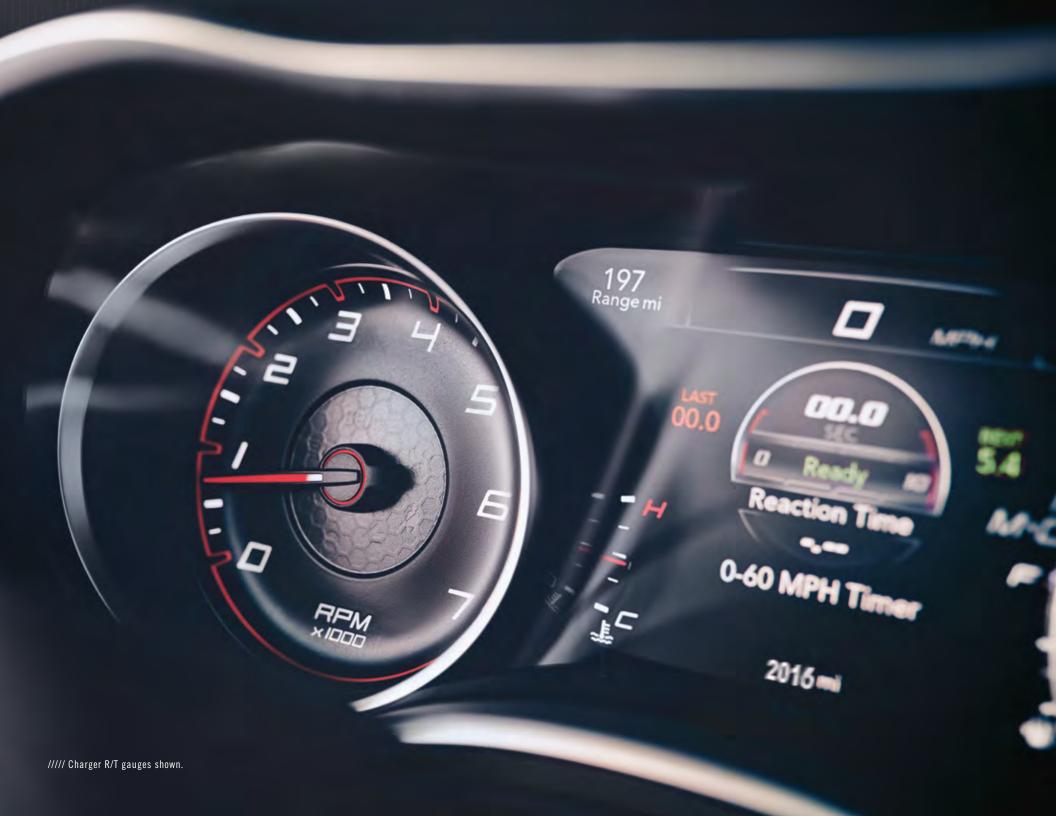

5127

Both Challenger SRT Hellcat and Charger SRT Hellcat (717/707 horsepower, 656/650 lb-ft of torque) run a staggering quarter-mile time and are arguably two of the most coveted performance vehicles on the road. These powerhouses use upgraded components that can withstand the brutal performance they are capable of unleashing. The SRT® tuned Bilstein® three-mode Adaptive Damping Suspension system on both models provides driver-selectable settings to include: Street (Auto) Mode = sporty but compliant ride; Sport Mode = firm, maximum handling; Track Mode = firm, maximum handling plus performance shifting and a gear-holding feature to suit any driver's needs. The SRT Drive Modes, which are accessed via the 8.4-inch Uconnect® touchscreen, offer selectable settings for Street (Auto), Sport and Track. There is also a custom setting that allows drivers the ability to tailor their experience by individually adjusting horsepower, transmission shift speeds, steering effort, paddle shifters, traction and suspension preferences. The standard SRT Performance Pages bring critical vehicle performance data to the driver's fingertips, while race options give the driver the ability to access Launch Control, Shift Light and Line Lock, which is new for 2019.

Inside these vehicles, race-inspired seats feature a Scat Pack Bee logo embroidered on either a standard high-performance premium cloth or available Nappa leather trim with Alcantara<sup>®</sup> suede inserts. Every R/T Scat Pack model includes Dodge SRT<sup>®</sup> Performance Pages that feature everything from Launch Control to a g-force meter to drag-race timers. This real-time data can also be accessed on either the standard 7-inch reconfigurable digital display housed between the gauges or the standard 8.4-inch Uconnect<sup>®</sup> touchscreen. SRT Drive modes offer the ability to customize steering feel, transmission shift points, throttle response, ESC<sup>(1)</sup> tuning and suspension firmness (if equipped with Adaptive Damping Suspension).