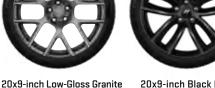

20x9.5-inch Low-Gloss Black Lightweight Forged Aluminum (WH3) - Included with Performance Plus on **R/T and Dynamics** Package on R/T Scat Pack on Charger; Optional on SRT Hellcat<sup>®</sup> on Challenger and Charger.