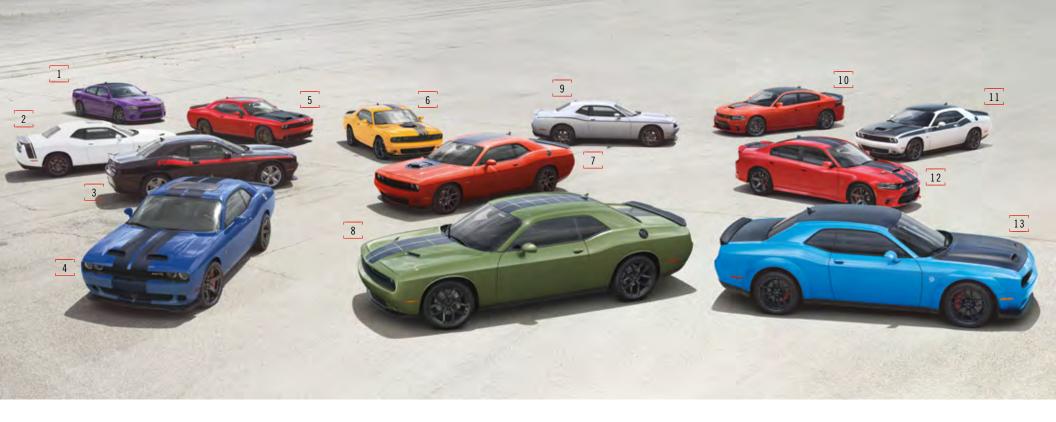

# COLOR:CHOICES

1 //// B5 Blue
2 //// Granite
3 //// Yellow Jacket\*
4 //// TorRed
5 //// Triple Nickel
6 //// Maximum Steel
7 //// Pitch Black
\*Challenger only.
See next slide for more color choices.

## COLOR:CHOICES CONT.

B ///// F8 Green 9 //// Destroyer Grey 10 //// Indigo Blue 11 //// Octane Red 12 //// Go Mango 13 //// White Knuckle 14 //// Plum Crazy

13

q

8

11

10