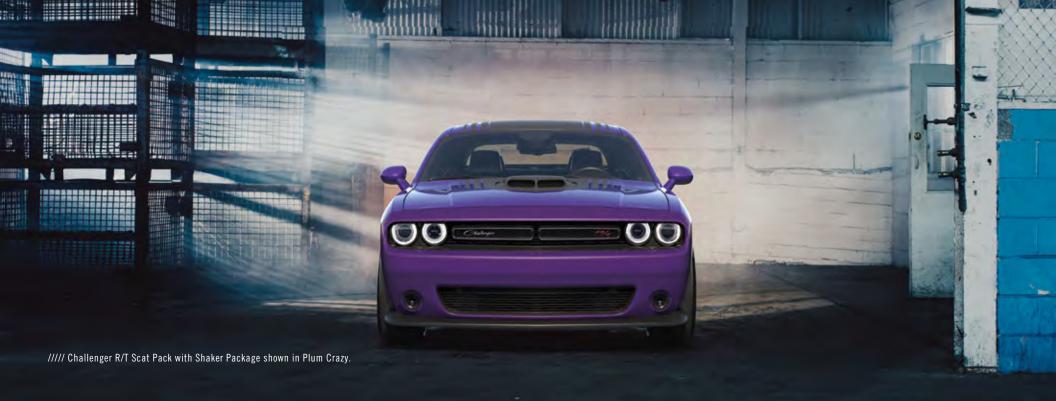

#### R/T SCAT PACK /////

The name nods to the past while the performance delivers modern muscle. Challenger and Charger R/T Scat Pack models get their power from the famed 392 HEMI® V8 engine. The 485 horsepower and 475 lb-ft of torque are backed by 4-piston Brembo® brakes, 3-Mode Electronic Stability Control (ESC)<sup>[1]\*</sup> with Full-Off Mode, high-performance suspension with Bilstein® shocks and 20x9-inch aluminum wheels. Both Challenger and Charger R/T Scat Pack offer available cold-air induction, while Challenger offers an available fullfloating, open-element Shaker hood scoop, included with optional Shaker package.