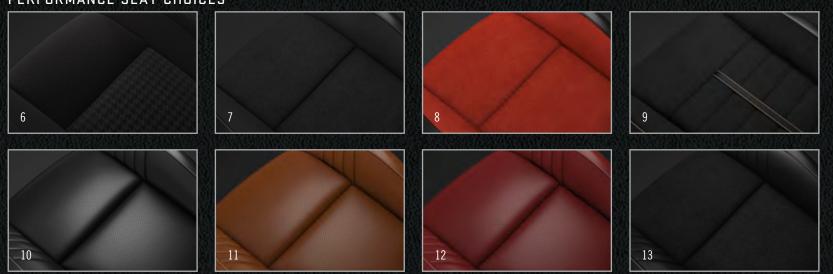

### PERFORMANCE SEAT CHOICES

- 6 //// Sedoso/Houndstooth Premium Cloth in Black Standard on GT RWD, GT AWD, R/T, R/T Scat Pack with Bee Logo and SRT Hellcat<sup>®</sup> with SRT Hellcat Logo and Silver Accent Stitching on Challenger; Standard on GT RWD, R/T, R/T Scat Pack with Bee Logo on Charger; Included with 1320 Package on Challenger R/T Scat Pack
- 7 //// Nappa Leather-trim with Alcantara<sup>®</sup> Suede Bolsters and Perforated Inserts in Black with Tungsten Accent Stitching — Included with Plus Package on GT RWD, GT AWD, R/T, R/T Scat Pack with Bee Logo, T/A with T/A Logo and SRT Hellcat with SRT Hellcat Logo on Challenger; Included with Plus Package on GT, R/T, R/T Scat Pack with Bee Logo on Charger
- 8 //// Nappa Leather-trim with Alcantara Suede Bolsters and Perforated Inserts in Black/Ruby Red with Ruby Red Accent Stitching — Optional with Plus Package on GT RWD, GT AWD (Challenger only), R/T Scat Pack with Bee Logo on Challenger and Charger
- 9 //// Nappa Leather-trim with Alcantara Suede Bolsters/Perforated Suede Plowthroughs in Black with Tungsten Accent Stitching — Included with Daytona Package on R/T and R/T Scat Pack with Daytona Logo on Charger
- 10 //// Laguna Leather with Laguna Leather Perforated Inserts in Black with Silver Accent Stitching Included with Laguna Leather Package on SRT Hellcat with SRT Hellcat Logo on Challenger; Standard on SRT Hellcat with SRT Hellcat Logo on Charger
- 11 //// Laguna Leather with Laguna Leather Perforated Inserts in Sepia with Silver Accent Stitching Available with Laguna Leather Package on SRT Hellcat with SRT Hellcat Logo on Challenger; Standard on SRT Hellcat with SRT Hellcat Logo on Charger
- 12 //// Laguna Leather with Laguna Leather Perforated Inserts in Demonic Red with Tungsten Accent Stitching Available with Laguna Leather Package on SRT Hellcat with SRT Hellcat Logo on Challenger; Optional on SRT Hellcat with SRT Hellcat Logo on Charger
- 13 //// Laguna Leather with Alcantara Suede Perforated Inserts in Black and Silver Accent Stitching Included with Alcantara Interior Package on SRT Hellcat with SRT Hellcat Logo on Challenger and Charger