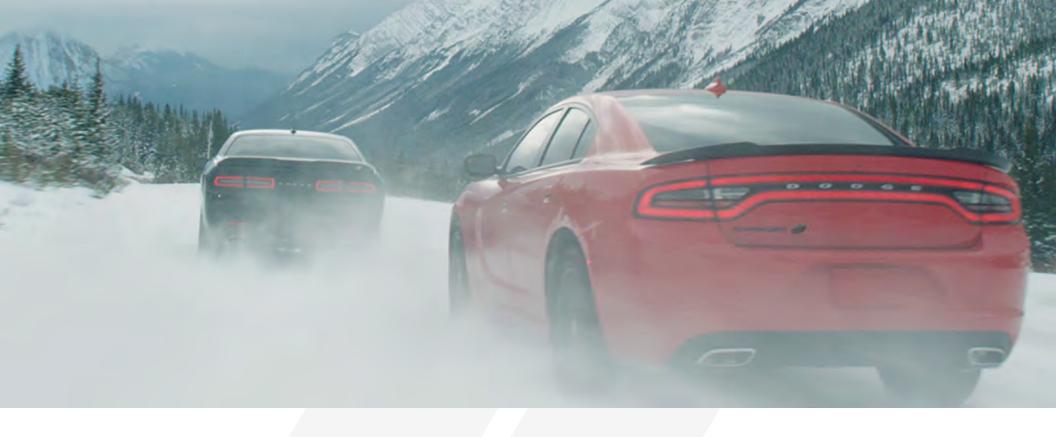

# DON'T BLOW SMOKE. MAKE IT.

//// Challenger SRT Hellcat<sup>®</sup> shown in F8 Green with available Dual Body Stripes, and Challenger SRT Hellcat shown in B5 Blue. Professional driver. Closed course.