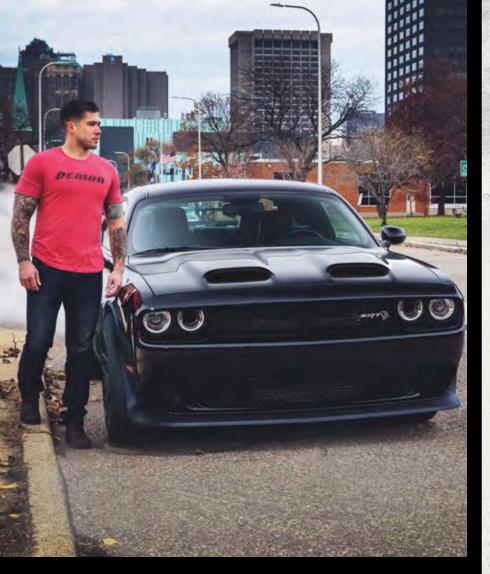

DODGE SRT HELLCAT<sup>®</sup> // It doesn't just look more badass, it is more badass. Challenger SRT Hellcat pays homage to some of its most iconic predecessors with a new hood featuring two fully functional air-sucking snorkels. The large gulps of air allow the beastly Supercharged 6.2-liter SRT Hellcat HEMI<sup>®</sup> V8 engine to add 10 more horses to its stable, bringing the total horsepower to a whopping 717 (656 lb-ft of torque). Challenger SRT Hellcat also slurps air into the engine's air box via the lit Air-Catcher<sup>®</sup> headlamp inlet port located in the driver's-side parking lamp. A 92mm throttle body controls airflow into the Supercharger and air charger coolers, and then into the inlet port. The Supercharger houses internal charge coolers and an integrated electronic bypass valve. The twin-screw rotors are specially treated to accommodate tighter internal tolerances between the rotors and help improve overall performance.

#### DON'T DOUBT WHAT YOUR EYES HAVE SEEN

Before the Challenger SRT<sup>®</sup> Demon finished its limited run, it imparted its soul — the Supercharged 6.2-liter HEMI<sup>®</sup> V8 high-output engine — into the Challenger SRT Hellcat,<sup>®</sup> and the Challenger SRT Hellcat Redeye was born. Like its Demon brother, SRT Hellcat Redeye boasts 25 major component upgrades to withstand the intensity that comes from 797 horsepower, 707 lb-ft of torque and a top speed of 203 mph.