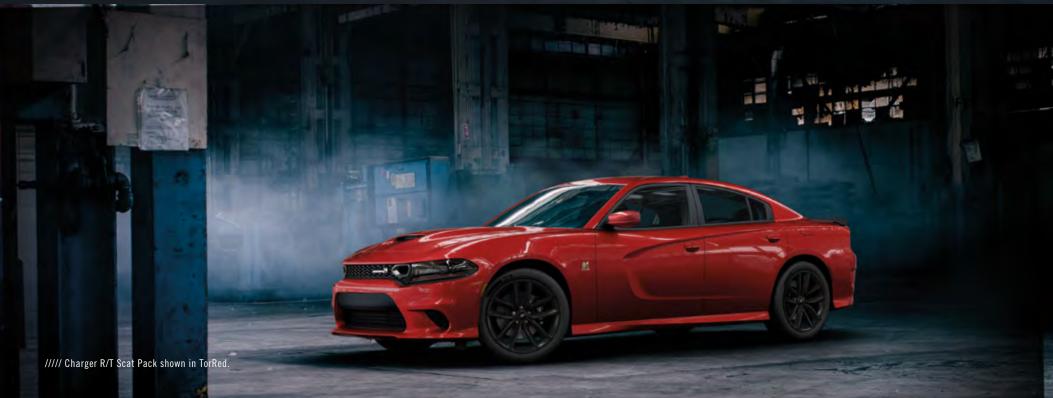

#### R/T SCAT PACK /////

The name nods to the past while the performance delivers modern muscle. Challenger and Charger R/T Scat Pack models get their power from the famed 392 HEMI® V8 engine. The 485 horsepower and 475 lb-ft of torque are backed by 4-piston Brembo® brakes, 3-Mode Electronic Stability Control (ESC)<sup>[1]\*</sup> with Full-Off Mode, high-performance suspension with Bilstein® shocks and 20x9-inch aluminum wheels. Both Challenger and Charger R/T Scat Pack offer available cold-air induction, while Challenger offers an available fullfloating, open-element Shaker hood scoop, included with optional Shaker package.