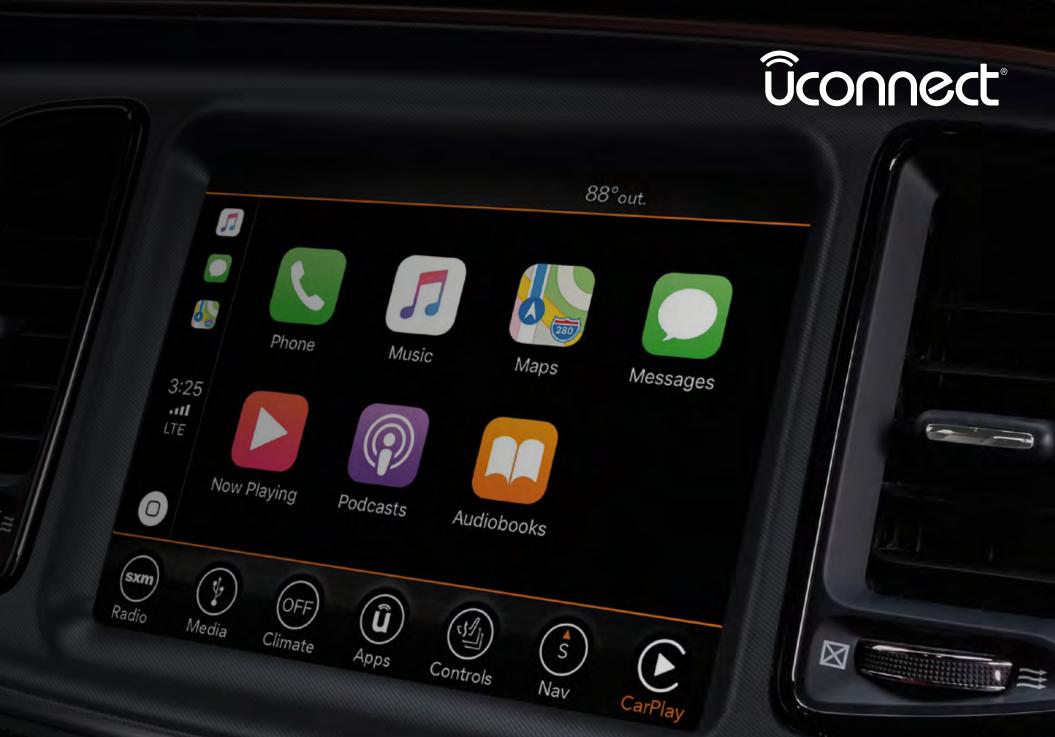

### APPLE CARPLAY<sup>TM[16]</sup> COMPATIBILITY

This is smarter iPhone<sup>®</sup> integration, so you'll experience your favorite features through your dashboard. With Siri,<sup>®(17)</sup> all you have to do is ask — catch up on calls and messages, get directions from Apple Maps, or request a song through Apple Music. The system lets you browse music or discover nearby gas stations, parking, restaurants and more. Plus, Maps help predict where you're headed.

Apple CarPlay