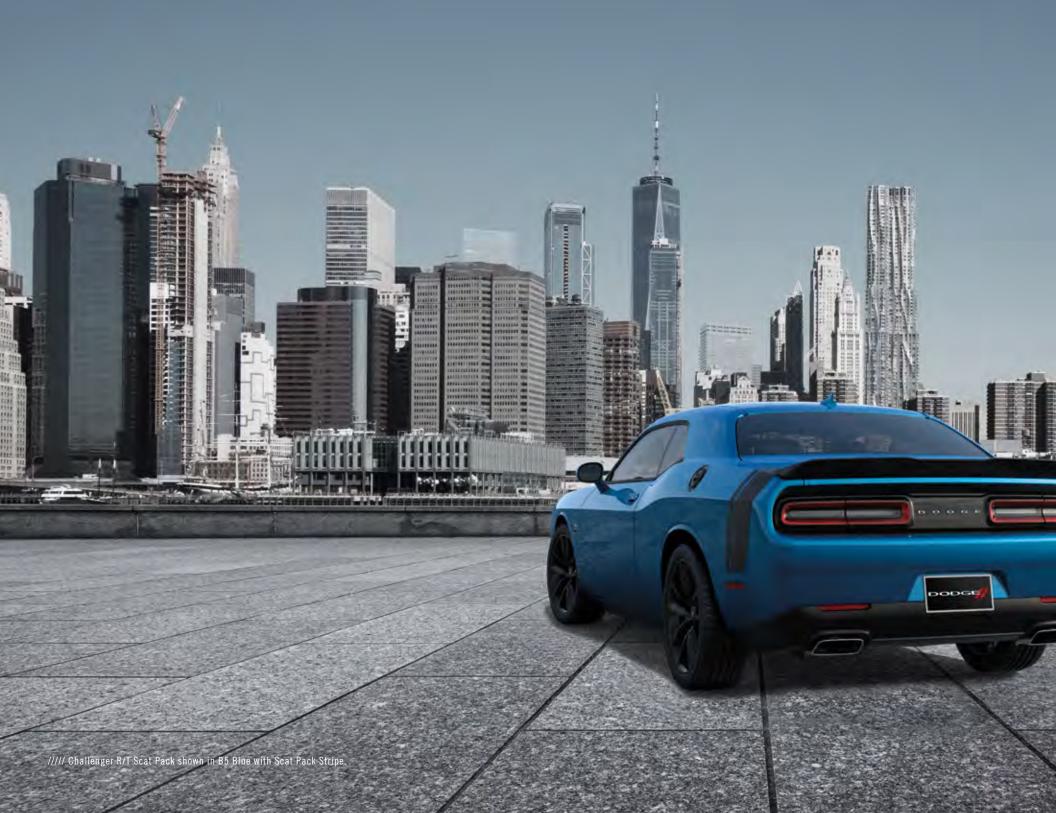

thick-rim three-spoke Sport steering wheel. Available paddle shifters bring track-inspired performance to the everyday drive.

Challenger is a no-holds-barred nod to iconic, American muscle. With a heritage split-grille surround, performance hood with scoop, and menacing illuminated Air-Catcher® headlamps with quad-halo LED surrounds, there's no escaping its intimidating face. Slide inside and the heritage-inspired cockpit invites spirited driving. Both the sport and performance seats are available in premium Houndstooth cloth or premium leather materials. The available performance seats with large bolsters provide maximum comfort and lateral support in GT models and above.

///// Charger R/T with Daytona Edition Group shown in Go Mango. Challenger R/T with T/A Package shown in B5 Blue.







# **ENGINE CHOICES**

## CHALLENGER //

| 3.6L PENTASTAR® VARIABLE VALVE TIMING (VVT) V6 WITH TORQUEFLITE® 8-SPEED AUTOMATIC             | 305 HORSEPOWER (HP)/<br>268 LB-FT TORQUE |
|------------------------------------------------------------------------------------------------|------------------------------------------|
| 5.7L HEMI® VVT V8 WITH TREMEC® 6-SPEED MANUAL                                                  | 375 HP/410 LB-FT TORQUE                  |
| 5.7L HEMI V8 WITH TORQUEFLITE 8-SPEED AUTOMATIC                                                | 372 HP/400 LB-FT TORQUE                  |
| 392 HEMI V8 WITH TREMEC 6-SPEED MANUAL                                                         | 485 HP/475 LB-FT TORQUE                  |
| 392 HEMI V8 WITH TORQUEFLITE 8-SPEED AUTOM